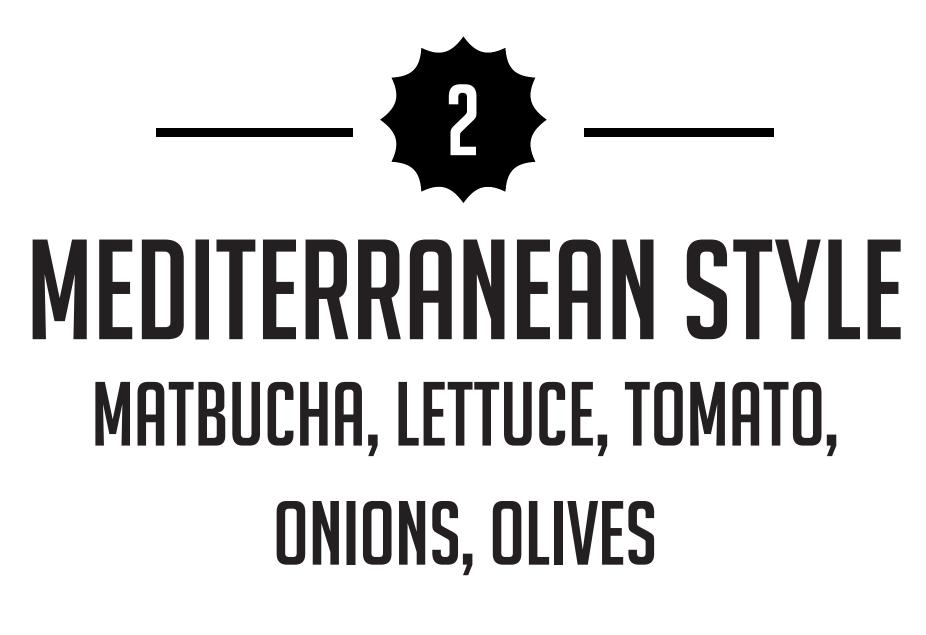

# MANA'S FALAFEL

**FULL POCKE** HALF POCKET WRAP\* MADE TO ORDER **PLATE** WITH 5 FALAFEL BALLS

**\$9.90 \$7.90 \$10.90 \$13.50** 





MIDDLE EASTERN STYLE HUMMUS, CHILLI, TABOULI, SALAD, PICKLED CUCUMBERS, TAHINI



# MASCHICKEN

**FULL POCKE** HALF POCKET WRAP\* MADE TO ORDER PLATE

**\$11.90 \$9.90** \$12.90 **\$15.90** 









**CLASSIC STYLE** HUMMUS, PICKLED CABBAGE, PICKLED CUCUMBERS, LETTUCE, TOMATO, TAHINI

### Make it a Combo Meal - Add regular chips & can of drink \$4.60



REGULAR LARGE

**\$7.90 \$9.90** 



**Our healthy salads are** made daily on premises

### ADD EXTRAS - FALAFEL X 5 - \$2.50 | CHICKEN \$4.50



### **CRUNCHY** FRIES

\$3.50 REGULAR **\$4.50** LARGE **ADD SAUCE 50¢** 

### **NANA'S**

| <b>X 5 BALLS</b> | <b>\$3.50</b> |
|------------------|---------------|
| X 10 BALLS       | <b>\$6.00</b> |
| ADD DIP          | <b>\$1.00</b> |



#### BURGERS NAVA'S



**GRILLED FALAFEL \$9.90** HUMMUS, MATBUCHA, TAHINI, PICKLED CUCUMBERS, TOMATOES, LETTUCE, GRILLED FALAFEL ON A