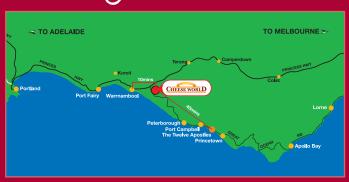

### $\overline{ ext{CHEESE WORLD}}$ is situated on Australia's Great Ocean

Road, right in the dairy heartland of South West Victoria, just 40 mins travelling time from the famous 12 Apostles and 10 mins drive to Warrnambool.

### How to get there