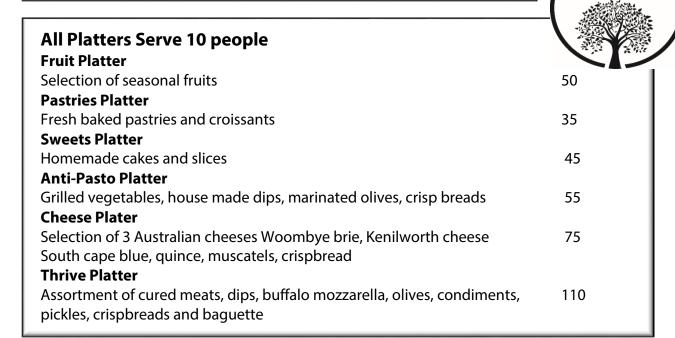

# Catering Menu



# **Gourmet Sandwiches and Wraps**

## Freshly made with a variety of fillings including:

chicken, ham, beef, corned silverside, smoked salmon, char-grilled vegetables accompanied with a combination of soft and hard cheese, fresh salad mixes, avocado, house made aioli and tomato chutney, basil pesto and black olive tapenade, mustards.

## When placing your order, please note special dietary requirements.

These will be wrapped and labelled separately.

| Traditional 4 point sandwich (white, multigrain and wholemeal) | 7.5 |
|----------------------------------------------------------------|-----|
| Finger sandwiches                                              | 9.5 |
| Turkish Bread                                                  | 8.5 |
| Wraps