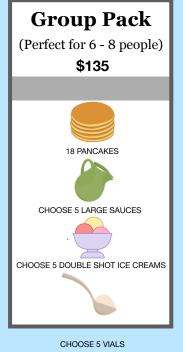

# Our Famous Pancake Packs

Toppings Guide: (G) Made without Gluten (V) Vegan (CN) Contains Nuts (CA) Contains Alcohol

Taster (perfect for 1 pancake)
Medium (perfect for 2 pancakes)
Large (perfect for 3 Pancakes)