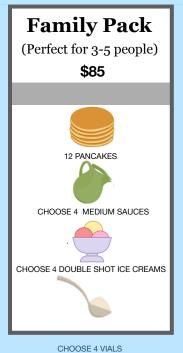

# Our Famous Pancake Packs

Toppings Guide: (G) Made without Gluten (V) Vegan (CN) Contains Nuts (CA) Contains Alcohol

Taster (perfect for 1 pancake)
Medium (perfect for 2 pancakes)
Large (perfect for 3 Pancakes)