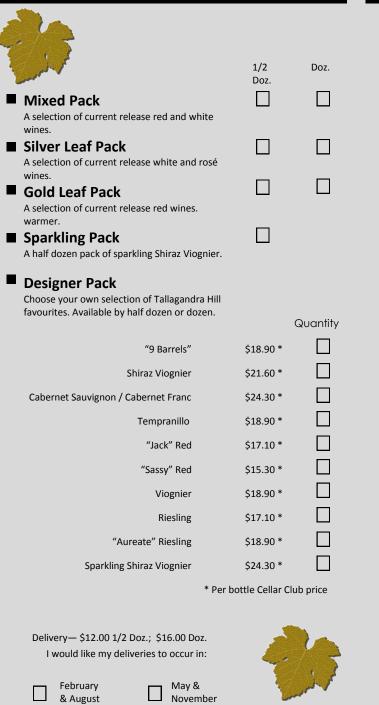

is for all those who enjoy good wine and good value. It is also our way of providing a reward to our loyal and valued customers right across Australia.

By joining you will receive two deliveries annually of your selected TALLAGANDRA HILL wine packs. The cost is 10% less than the regular cellar door price. Each delivery is charged directly to your credit card, which means your payment is automatic and efficient.

#### Cellar Club benefits include:

- Flexibility in wine pack selection.
- 10% discount on all purchases from the Cellar Door.
- No hidden fees.
- Advance invitations to special food/wine events.
- Exclusive invitations to wine tastings and benchmarking events.

Visit our new Cellar Door Café.

Open Saturdays, Sundays and public holidays, 10am to 5pm.



### **Pack Selection**



## **Enrolment/Order Form**

#### TO BECOME A MEMBER:

Simply complete the enrolment form below and mark the pack(s) you wish to receive on the previous page and return the form to our Cellar Door staff. Alternatively, mail it to:

> Tallagandra Hill Or fax it to: 1692 Murrumbateman Road 02 6169 3164 Gundroo NSW 2620

| Name                            |          |       |
|---------------------------------|----------|-------|
| Address                         |          |       |
| Town/Suburb                     | Postcode | State |
| Phone                           | Fax      |       |
| Email                           |          |       |
| Delivery Address (if different) |          |       |
|                                 |          |       |
| Town/Suburb                     | Po