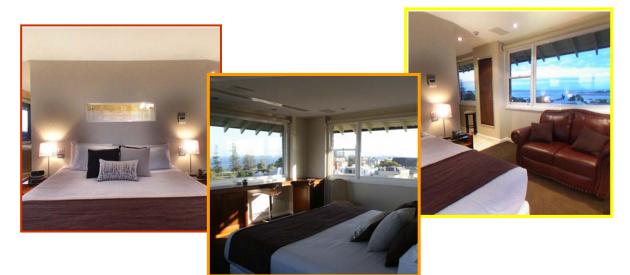

## Indulge your senses in our new Turret Suite:

- Absolutely breathtaking 180 degree panoramic views of the Heads, Port Phillip and Swan Bay
- Retractable 42inch plasma screen in room as well as a smaller 26inch plasma screen in bathroom
- Marble finishes in bathroom
- CD & DVD player with Surround sound
- Heated floor tiles in bathroom
- Heated towel rails
- Motorized blinds for room
- Leather lounge and bar area
- Telescope and binoculars
- King sized bed
- Wireless internet connection
- Spa with a view
- Double shower with a view
- In room safe
- Discrete climate control heating/cooling
- Current selection of premium magazines
- Foxtel
- Mini bar